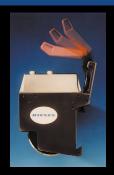

## THE INDUSTRY STANDARD • OFTEN IMITATED DIENES PQAS-1/2" CRUSH CUT HOLDER THERE IS NO MATCH FOR DIENES QUALITY

Designed to fit numerous crush cutting applications, the **PQA Crush Holder Family** of ten includes the:

PQA 6mm (0.236") Slit Widths PQA 3/8" with optional heated blade for adhesive slitting PQA 1/2" with adjustable knife depth or razor blade adapter PQD-MC-3 with 360 lbs. of cutting force PQA-DF-50 with speeds to 4,000 fpm...and the list goes on.