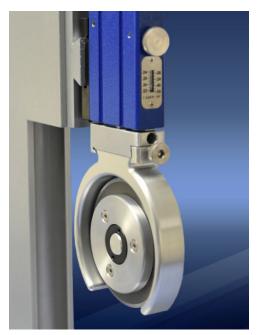

#### **Components**

- I Modular machine mounting options.
- I Front removable knife cartridge.
- I Quick lower knife head change.
- I Knife cartridge reversible (no need for separate cartridges).
- I Single airline input.
- I Oil wick for blade lubrication.
- I Easy Set Stroke for horizontal setup.
- I Directly interchangeable with existing competitor holders.

### **Adjustments**

- I Integrated knife adjustments (0°; 1/2°; 1°).
- I Easy knife depth adjustments (overlap control).

DIENES USA, 27 WEST MAIN ST., SPENCER, MA 01562 • PHONE 800-345-4038 • FAX 508-885-3452 • WWW.DIENESUSA.COM