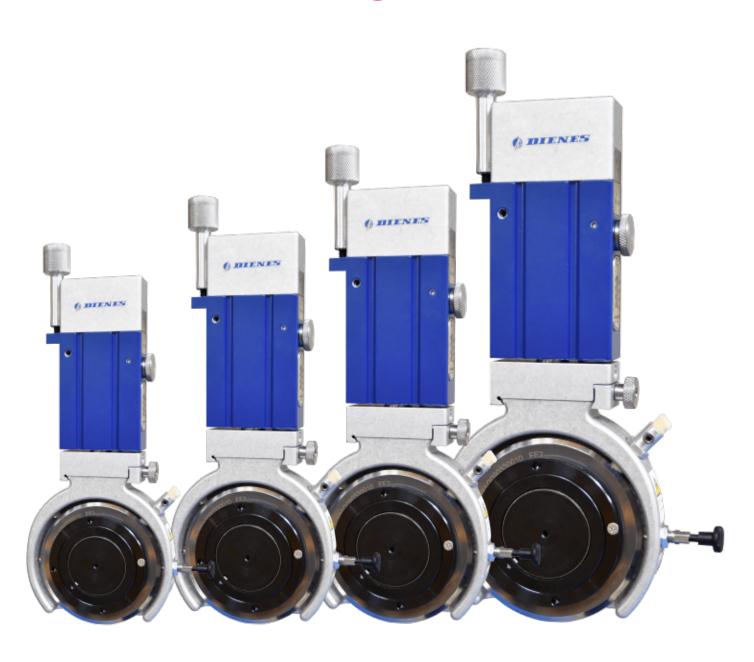

## RELIABILITY

DIENES introduces MODEL DC25-90, a new shear cut knife holder for light duty converting applications. Incorporated, proven and dependable technology developed for the cost conscious users and Original Equipment Manufacturer.

#### **Components**

- I Modular machine mounting options.
- I Front removable knife cartridge.
- I Quick lower knife head change.
- I Knife cartridge reversible (no need for separate cartridges).
- I Single airline input.
- I Oil wick for blade lubrication.
- I Easy Set Stroke for horizontal setup.
- I Directly interchangeable with existing competitor holders.

#### Measurements

- I 21mm (0.830") vertical stroke capacity, 14 mm (0.552") adjustable, 7 mm (0.278") fixed.
- 125mm (0.980") min slit width.
- 190mm (3.543") knife diameter.
- 12.50mm (0.980") horizontal stroke.
- I 1100m/min (3500ft/min) max speed.