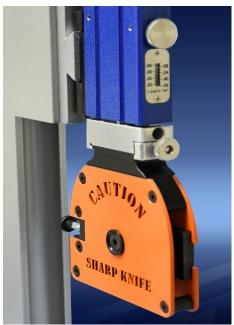

#### **Components**

- I Modular machine mounting options.
- I Front removable knife cartridge.
- I Quick lower knife head change.
- I Knife cartridge reversible (no need for separate cartridges).
- I Single airline input.
- I Oil wick for blade lubrication.
- I Easy Set Stroke for horizontal setup.
- I Directly interchangeable with existing competitor holders.

- I Made without compromising holder performance and reliability, even in harsh enviornments.
- I Suitable for shear, score and razor blade slitting, utilizing interchangeable cartridges covering almost the entire array of materials.