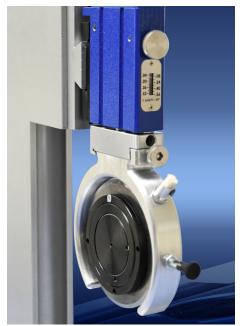

#### **Components**

- I Modular machine mounting options.
- I Front removable knife cartridge.
- I Quick lower knife head change.
- I Knife cartridge reversible (no need for separate cartridges).
- I Single airline input.
- I Oil wick for blade lubrication.
- I Easy Set Stroke for horizontal setup.
- I Directly interchangeable with existing competitor holders.

### **Adjustments**

- I Integrated knife adjustments (0°; 1/2°; 1°).
- I Easy knife depth adjustments (overlap control).

DIENES USA, 27 WEST MAIN ST., SPENCER, MA 01562 • PHONE 800-345-4038 • FAX 508-885-3452 • WWW.DIENESUSA.COM