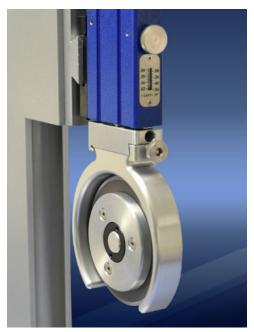

#### **Components**

- I Modular machine mounting options.
- I Front removable knife cartridge.
- I Quick lower knife head change.
- I Knife cartridge reversible (no need for separate cartridges).
- I Single airline input.
- I Oil wick for blade lubrication.
- I Easy Set Stroke for horizontal setup.
- I Directly interchangeable with existing competitor holders.

#### Measurements

- I 21mm (0.830") vertical stroke capacity, 14 mm (0.552") adjustable, 7 mm (0.278") fixed.
- 125mm (0.980") min slit width.
- 190mm (3.543") knife diameter.
- 12.50mm (0.980") horizontal stroke.
- I 1100m/min (3500ft/min) max speed.