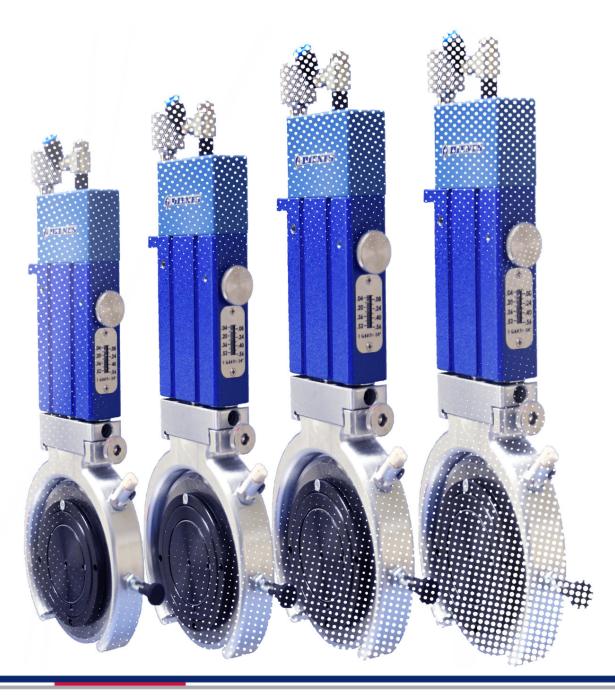

## RELIABILITY

DIENES introduces MODEL DC25-90, a new shear cut knife holder for light duty converting applications. Incorporated, proven and dependable technology developed for the cost conscious users and Original Equipment Manufacturer.

#### **DIENES DC25-90 Features and Specifications**

#### **Components**

- I Modular machine mounting options.
- I Front removable knife cartridge.
- I Quick lower knife head change.
- I Knife cartridge reversible (no need for separate cartridges).
- I Single airline input.
- I Oil wick for blade lubrication.
- I Easy Set Stroke for horizontal setup.
- I Directly interchangeable with existing competitor holders.