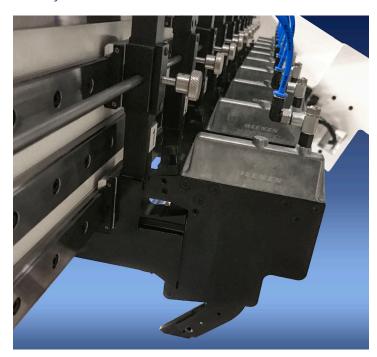

#### **PQAS 1/2 Mechanical Holder**

- I Allows blade replacement without holder removal.
- Individual blade holder slides can be preloaded with new blades for common, quick, and safer exchange when needed.
- IA quick pin locking system allows placing the blade out of harm's way during thread up.

### **PQAS 1/2 Pneumatic Holder**

I Provides remote engage/disengage operations for those applications without easy access.