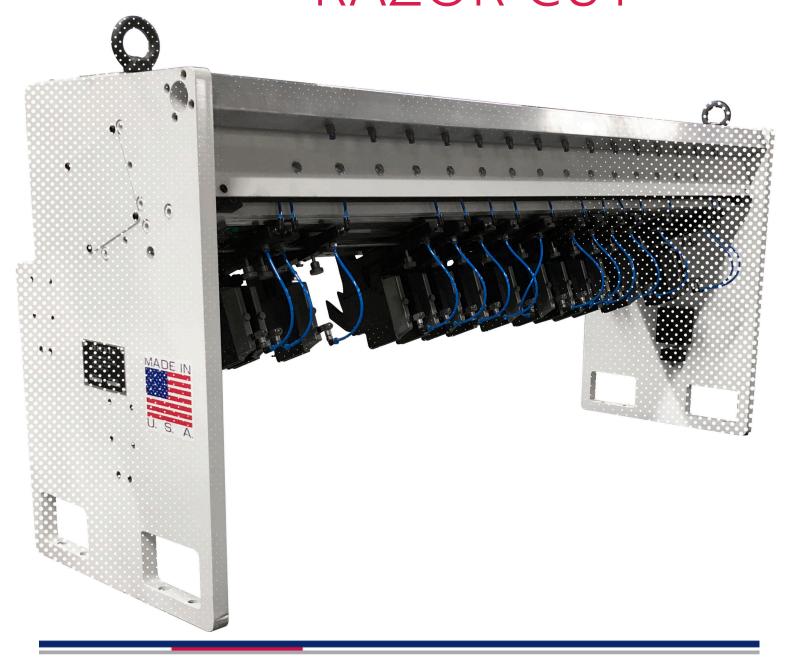

## ABSOLUTE POSITIONING

Quick Set Systems are employed worldwide in a wide variety of web slitting applications. DIENES is proud to compliment the Shear and Crush Cutting Quick Set product line with a Razor Quick Set positioning system. All three slitting systems can be manufactured for O.E.M. custom fit stand alone or winder mounted designs.

#### **Quick Set: Razor**

- I Available with the cost effective PQAS 1/2 Mechanical Razor Knife holder design.
- I Also available with the industry standard PQAS 1/2 Pneumatic Razor knife holder to accommodate your application needs.
- I DIENES employs a stiff brush roller rather than a grooved steel roller to support the web during blade engagement.
- I The blade never contacts a damaging steel surface when setting slit widths.