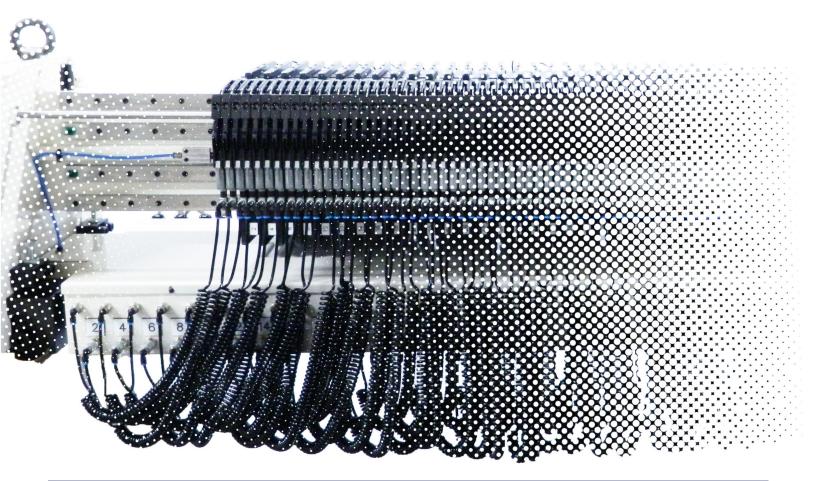

## ABSOLUTE POSITIONING

Quick Set Systems include high speed fiber glass, sandpaper, tissue and other tough web slitting applications. DIENES can manufacture quick set systems for O.E.M. custom fit stand alone or winder mounted designs.

## **Quick Set System Knives**

- I Score knife web speeds up to 4,000 fpm.
- I Mounted to precision, heavy duty linear rails for smooth movement.
- I Knife holders effortlessly react to Quick Set program commands.
- I Anvil rolls, through hardened sleeves and quick disconnecting knife head assemblies are also available.

Knife holders effortlessly react to QUICK SET program commands.

Contact DIENES Sales for more Information!
1-800-345-4038