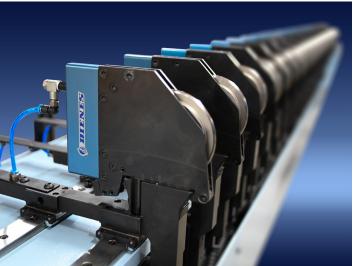

## ABSOLUTE POSITIONING

Quick Set Systems include high speed fiber glass, sandpaper, tissue and other tough web slitting applications. DIENES can manufacture quick set systems for O.E.M. custom fit stand alone or winder mounted designs.

## **Quick Set System Knives**

- I Score knife web speeds up to 4,000 fpm.
- I Mounted to precision, heavy duty linear rails for smooth movement.
- I Knife holders effortlessly react to Quick Set program commands.
- I Anvil rolls, through hardened sleeves and quick disconnecting knife head assemblies are also available.

Knife holders effortlessly react to QUICK SET program commands.

Contact DIENES Sales for more Information!
1-800-345-4038