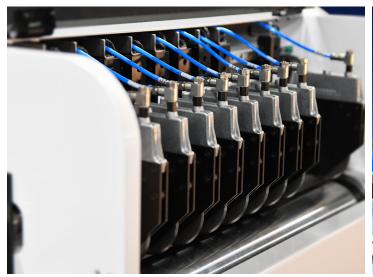

## ABSOLUTE POSITIONING

Quick Set Systems include high speed fiber glass, sandpaper, tissue and other tough web slitting applications. DIENES can manufacture quick set systems for O.E.M. custom fit stand alone or winder mounted designs.

## **Quick Set System Knives**

- I Score knife web speeds up to 4,000 fpm.
- I Mounted to precision, heavy duty linear rails for smooth movement.
- I Knife holders effortlessly react to Quick Set program commands.
- I Anvil rolls, through hardened sleeves and quick disconnecting knife head assemblies are also available.

Knife holders effortlessly react to QUICK SET program commands.

Contact DIENES Sales for more Information!
1-800-345-4038